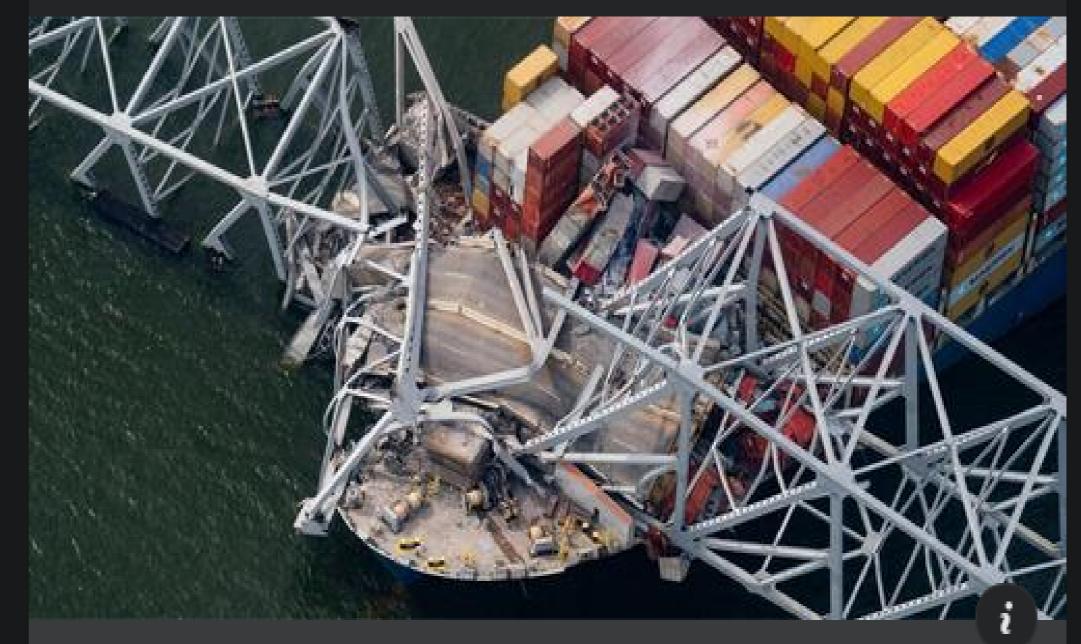

## **Photos**

See All Photos

eaking WS

The ship that struck and destroyed a Baltimore bridge on Tuesday morning, snarling commerce on the US East Coast, has a history of accidents.

**BLOOMBERG.COM** 

Ship That Crashed Into a Baltimore Bridge Has a Troubled History