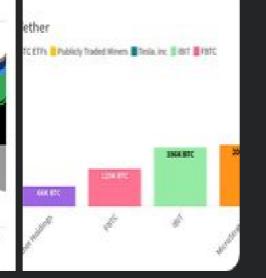

## Cointelegraph

4 h ⋅ 🔇

Binance celebrates user assets exceeding \$100B, marking numerous #crypto milestones.

## Binance's user assets under custody surpass \$100B

The exchange's venture capital portfolio alone is worth \$10 billion, although Bina...

...

Price range  $\cdot$  £